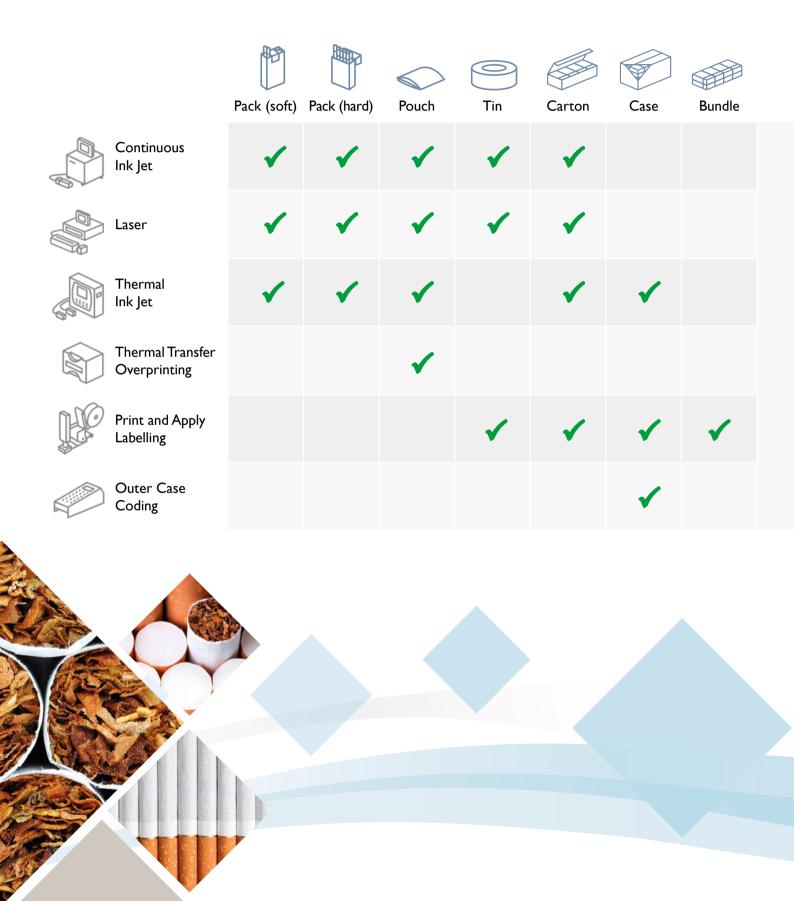

## **Coding Solutions**

Domino provides the largest range of innovative solutions for secondary manufacturing, offering the flexibility to

#### meet all your coding needs.

# Thermal transfer overprinting V-Series

- Ideal for most flexible packaging applications such as pouches and overwrapped bundles
- The i-Tech Ribbon Drive reduces ribbon use by up to 60%, decreasing Total Cost of Ownership
- Quick and simple changeover process with new ergonomic cassette

#### Print & apply labelling M-Series

- Best solution for applying labels onto bundles, cases and pallets at any line speed
- Avoid label damage in the event of an emergency stop with innovative 'no drop' function
- Pallet labeller with 3-sided labelling capability and multiple label sizes

#### Outer case coding C-Series

- Delivering high resolution large text, graphics and barcodes
- Range of water and solvent based inks for printing on porous and non-porous materials
- Exceptional reliability and uptime even in harsh environments