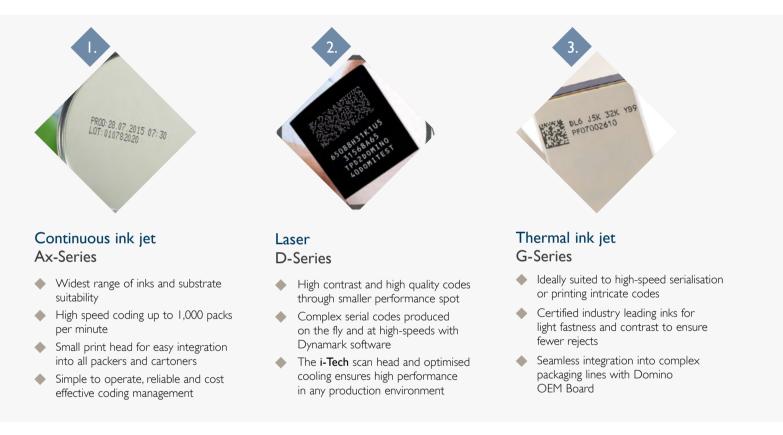

# Thermal transfer overprinting V-Series

- Ideal for most flexible packaging applications such as pouches and overwrapped bundles
- The i-Tech Ribbon Drive reduces ribbon use by up to 60%, decreasing Total Cost of Ownership
- Quick and simple changeover process with new ergonomic cassette

#### Print & apply labelling M-Series

- Best solution for applying labels onto bundles, cases and pallets at any line speed
- Avoid label damage in the event of an emergency stop with innovative 'no drop' function
- Pallet labeller with 3-sided labelling capability and multiple label sizes

#### Outer case coding C-Series

- Delivering high resolution large text, graphics and barcodes
- Range of water and solvent based inks for printing on porous and non-porous materials
- Exceptional reliability and uptime even in harsh environments