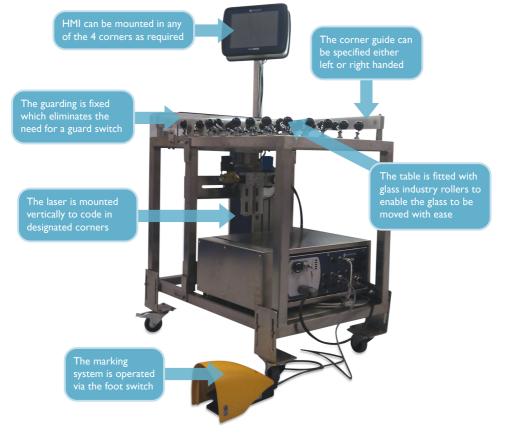

# Mobile Glass Coding Table

This system is a direct replacement for using 'stickers' or the 'sand blasting' method prior to the toughening process. It is height adjustable and can be placed at the side of any existing float or roller breakout table.

Example of process using specialist laser marking table.