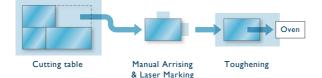

# Mobile Glass Coding Table

This system is a direct replacement for using 'stickers' or the 'sand blasting' method prior to the toughening process. It is height adjustable and can be placed at the side of any existing float or roller breakout table.

Example of process using specialist laser marking table.