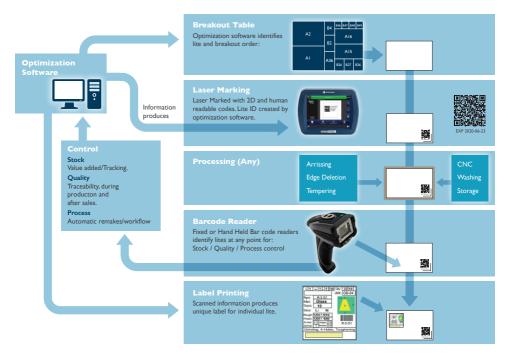

# Software for the Glass Industry

Domino offers specialist software that facilitates traceability during and post glass production.

The software dynamically interfaces between your order entry / optimisation software and the Domino D-Series laser.

This enables multiple operational benefits including:

- Dynamic internal track & trace
- Matches the right batch/sheet to the right frame, every time
- Domino D-Series laser marker interfaces with machine control PLC
- Sheet presence signals to Domino laser that the next sheet has reached the marking position
- The laser provides a 'data record' for every sheet / batch processed
- The laser marks sheet (for example customer name, glass dimensions, rack location)
- The laser controller supplies 'marked finished' signal to PLC, sheet moves into edge processing
- Tailor made for your unique production

### An overview of the glass traceability process: